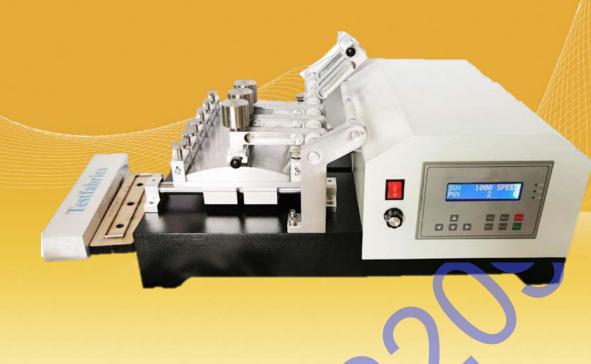

#### 1. Introductions

3 specifications

The JIS friction dyeing firmness testing machine is suitable for testing the dyeing firmness of textile dyeing, leather and other products. During testing, tie a dry or wet white cotton cloth onto the surface of the friction hammer of the JID friction dyeing firmness tester, rub the colored test piece with a certain weight and number of times, and evaluate the dyeing firmness level against the gray scale.

#### 2. Relative test methods

JIS-L0801、JIS-L0849 type II、JIS-L0823、JIS-L1006、JIS-L1084、K6328、P8236、JIS P813

| 3.specifications |                                         |                                              |
|------------------|-----------------------------------------|----------------------------------------------|
| No.              | Item                                    | Spec.                                        |
| 1                | Test specimen size                      | 220x30mm                                     |
| 2                | Test curve                              | Curved (curved surface radius 200mm)         |
| 3                | White cotton cloth                      | 50x50mm                                      |
| 4                | Weights                                 | 300g                                         |
| 5                | Force of friction hammer                | 200g                                         |
| 6                | Test speed                              | 30cpm/min                                    |
| 7                | Distance between fix axle and center of | 110mm                                        |
|                  | friction head                           |                                              |
| 8                | Size of friction head                   | 20x20mm                                      |
| 9                | Shape of friction head                  | Curved surface with a radius of 45mm         |
| 10               | Reciprocating stroke                    | Max. 120mm, stroke of friction head is 100mm |
| 11               | Weight                                  | 45kg                                         |
| 12               | Dimension                               | 650x550x400mm                                |