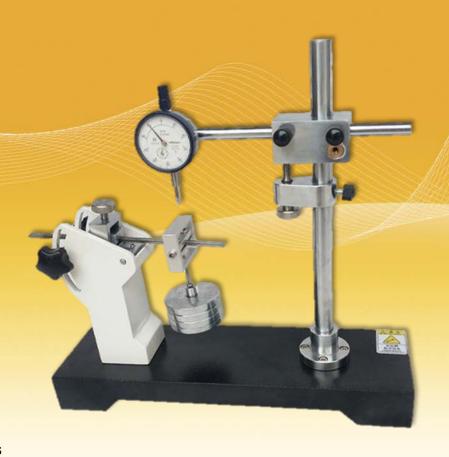

## WT-6045 footwear shank longitudinal stiffness testing machine

## 3. Specifications

| No. | Item                              | Spec.          |
|-----|-----------------------------------|----------------|
| 1   | Adjusting angle of heel end clamp | 30°            |
| 2   | Measuring card length             | $60\pm0.02$ mm |
| 3   | Front clamp thickness             | 12mm           |
| 4   | Accuracy                          | 0.01mm         |
| 5   | Dial gauge range                  | 0-10mm         |
| 6   | Dimension                         | 450x200x450mm  |
| 7   | Weight                            | 20kg           |