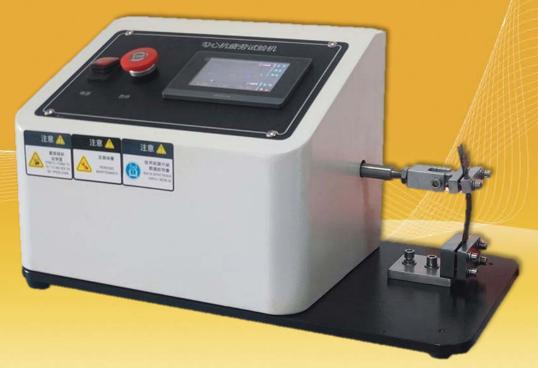

## WT-6045A footwear shank fatigue testing machine

## 1. Introductions

The leather shoe shank fatigue testing machine is used to test the anti fatigue performance of the shank in the reinforced waistline area of footwear. During testing, fix the heel end of the shank on the fixture of the footwear shank fatigue testing machine, and apply a repeated cyclic force to the footwear shank through the force arm of the footwear shank fatigue testing machine, let the footwear shank to repeatedly bend until it fractures or reaches the set number of flex times.