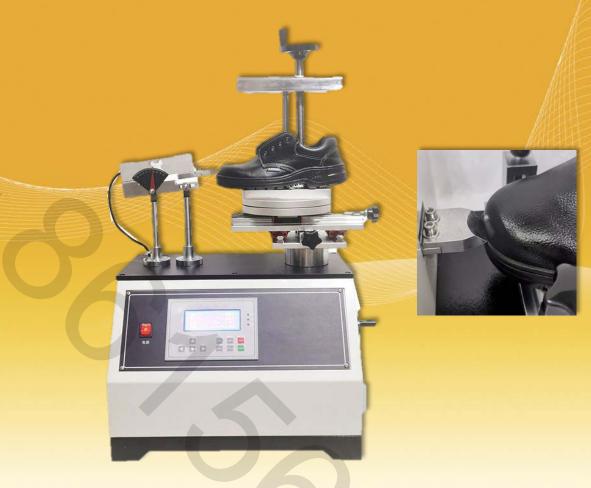

## WT-6031A Whole shoe peeling strength testing machine

## 1. Introductions

The whole shoe peeling strength testing machine is used to test the peeling strength value of the upper and sole of men's and women's leather shoes or similar finished shoes.